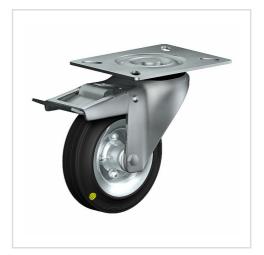

## Swivel castor with total lock KDT 200

Transport Series KD - Wheel EL

-20 °C - +60 °C

### Wheel

rubber tyre, electricallyconductive, volume resistance value <1040

bolted steel rim zinc plated, volume resistance value  ${<}10^4\Omega$ 

#### Fork

Finish: electro-zinc plated, hardened steel balls, double ball race swivel head – pressed steel sheet, with strong Kingpin bolted and locked – adjustable, thermoplastic dust protection ring and seal, wheel axle bolted, adjustable total lock – leading or trailing available

| Swivel castor with total lock Wheel-⊘ A x width B mm: 200x50 |              |
|--------------------------------------------------------------|--------------|
| Load Capacity kg:                                            | 205          |
| Load capacity tested according to EN 12530 and EN 12527      |              |
| Overall height H mm:                                         | 249          |
| Dimension of top plate TP                                    | 135x110      |
| mm:                                                          |              |
| Hole spacing HS mm:                                          | 105x80       |
| Hole-Ø HD mm:                                                | 12,5         |
| Swivel radius SR mm:                                         | 170          |
| Wheel bearing:                                               | Ball bearing |