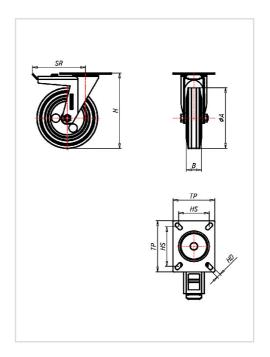

## Swivel castor with total lock KDT 200

Transport Series KD - Wheel EL

-20 °C - +60 °C

| Swivel castor with total lock Wheel-⊘ A x width B mm: 200x50 |              |
|--------------------------------------------------------------|--------------|
| Load Capacity kg:                                            | 205          |
| Load capacity tested according to EN 12530 and EN 12527      |              |
| Overall height H mm:                                         | 249          |
| Dimension of top plate TP                                    | 135x110      |
| mm:                                                          |              |
| Hole spacing HS mm:                                          | 105x80       |
| Hole-Ø HD mm:                                                | 12,5         |
| Swivel radius SR mm:                                         | 170          |
| Wheel bearing:                                               | Ball bearing |